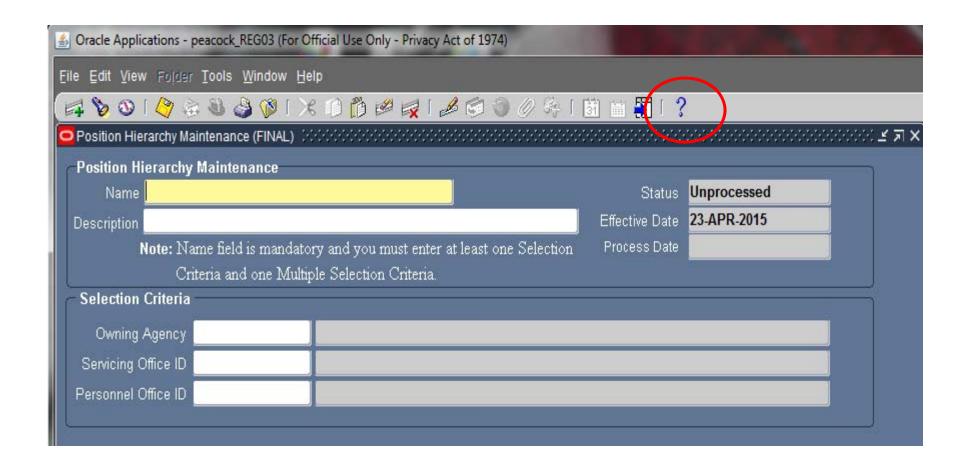

#### **Position Hierarchy Maintenance Tool**

**Know the PAS Code of your Organization** 

In DCPDS exists a "Position Hierarchy" part

You are responsible to keep it up-to-date"

Sources to get assistance:

"?" Tool in Position Hierarchy Maintenance screen Your CPS's Data Mgt & Support section