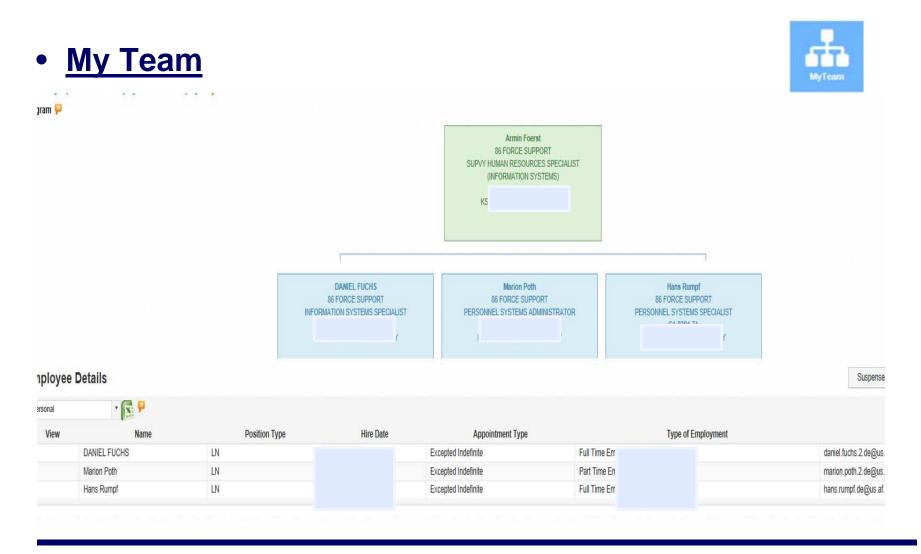

## **Tools are available for Supervisors**

- MyBiz+
- Personal

MyTeam

**Position Hierarchy Maintenance Tool** 