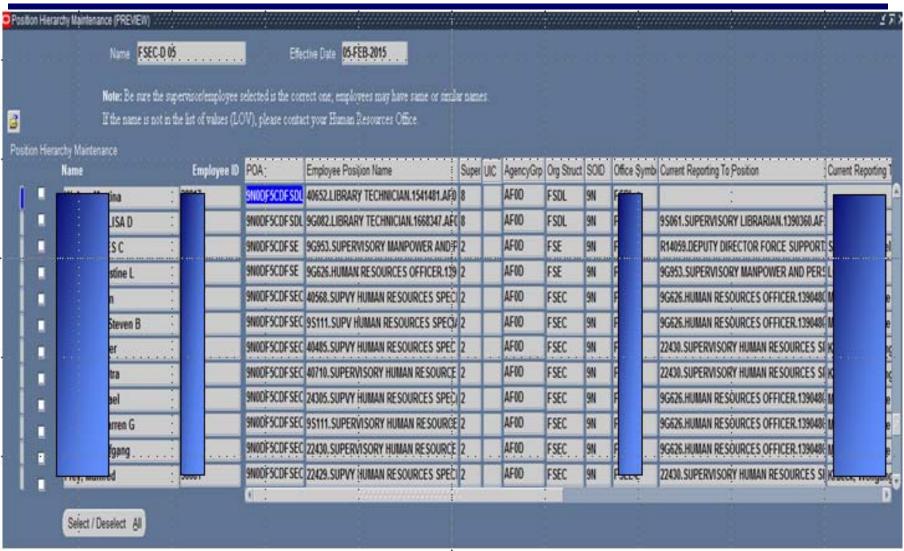

## **Position Hierarchy Maintenance**

It is imperative that
Defense Civilian Personnel Data System (DCPDS)
accurately reflects supervisor data

**Position Hierarchy Maintenance Tool** 

## Manager's / supervisor's role:

 Update and maintain an accurate supervisory hierarchy in DCPDS

## 86FSS CPS Data Mgt & Support Section role:

- Assists supervisors in keeping the data up-to-date
- Updates hierarchy data upon request