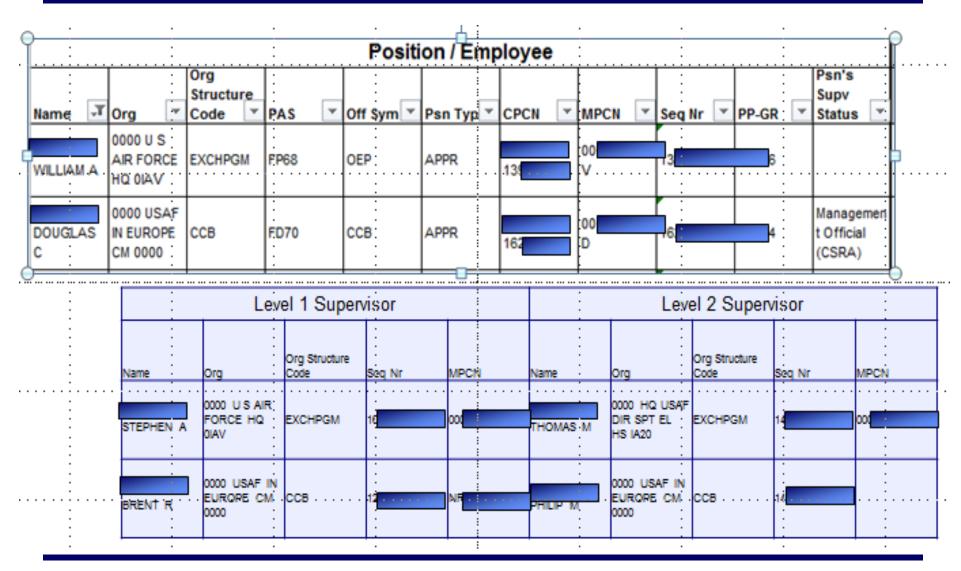

## **Position Hierarchy**

Is a subset of the Database in

Defense Civilian Personnel Data

System(DCPDS)

reflecting the supervisory structure
for all civilian employees

**Position Hierarchy Maintenance Tool** 

## **Position Hierarchy Maintenance**

It is imperative that
Defense Civilian Personnel Data System (DCPDS)
accurately reflects supervisor data

**Position Hierarchy Maintenance Tool** 