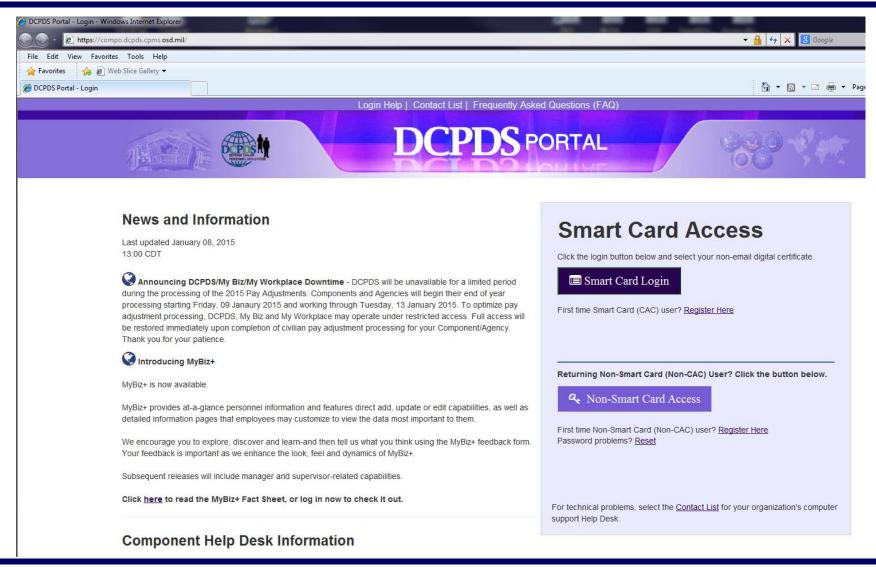

#### **Access DCPDS online:**

 Type the following URL in your Internet Browsers address field

- Type the following URL in your Internet Browsers address field
- https://compo.dcpds.cpms.osd.mil/
- Or use the shortcut sent to you ;-)