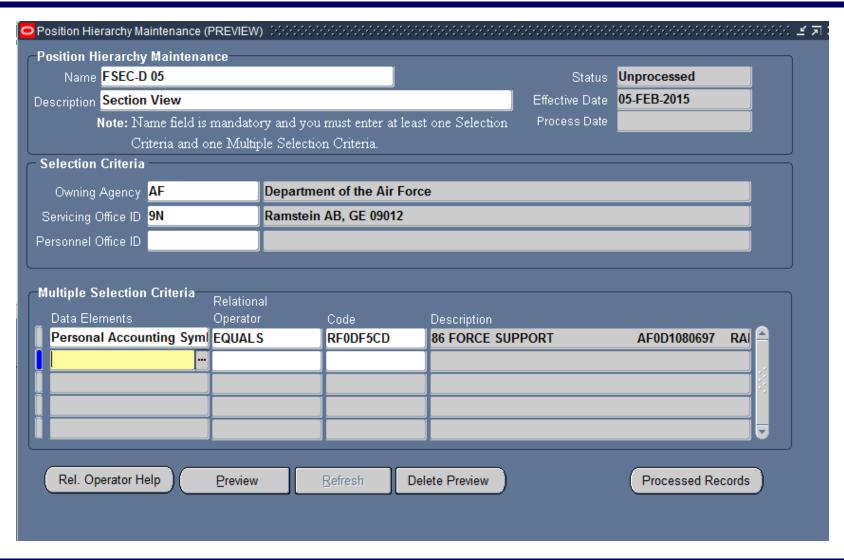

## **Position Hierarchy Maintenance**

It is imperative that
Defense Civilian Personnel Data System (DCPDS)
accurately reflects supervisor data

**Position Hierarchy Maintenance Tool** 

#### **Position Hierarchy Maintenance Tool**

**Know the PAS Code of your Organization** 

In DCPDS exists a "Position Hierarchy" part

You are responsible to keep it up-to-date"

Sources to get assistance:

"?" Tool in Position Hierarchy Maintenance screen Your CPS's Data Mgt & Support section