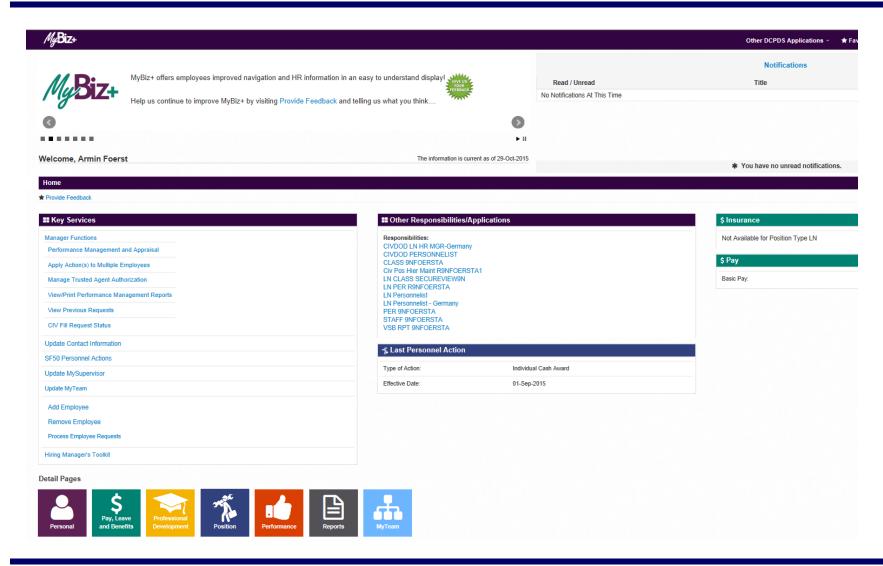

#### **Personal**

- view and verify own Personnel Data
- verify correct supervisor

| Velcome, Armin Foerst              | The information is current as of 05-Feb-201                                |
|------------------------------------|----------------------------------------------------------------------------|
| Home                               |                                                                            |
| ★ Provide Feedback                 |                                                                            |
| <b>∄</b> Key Services              | ## Other Responsibilities/A                                                |
| My Biz (LN)                        | Applications:                                                              |
| My Workplace                       | CSU03  DCPAS Data Dictionary                                               |
| Update Contact Information         | Responsibilities:                                                          |
| Retrieve SF50                      | CIVDOD LN HR MGR-Germany CIVDOD PERSONNELIST CIVDOD Performance Management |
| Leave                              | CLASS 9NFOERSTA  Civ Pos Hier Maint R9NFOERSTA1                            |
| Not Available for Position Type LN | LN CLASS SECUREVIEW9N<br>LN PER R9NFOERSTA                                 |
|                                    | LN Personnelist LN Personnelist - Germany                                  |